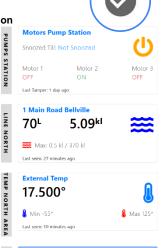

DAM 0%

INORTH

JF Min 10 %

DDS238-2 R0 Pulse Output

🔮 Max: 50 kwh / 37000 kwh

Last seen: 55 minutes ago

18.800°

Humidity 57%

Last seen: 5 minutes age

**CO**2

on X

ΤĒ

↓**F** Max 70 %

Last Tamper: 1 day ago

11.758kwh505.091kwh

nent Movement Movement

on Y -0.009°

🥖 CO2 210 ppm

on Z 1.211°

8

Last Heartbeat

Pump Control Room AREA 1 Snoozed Till: Not Snoozed

8 hours ago

Last Alarm: 21 hours ago