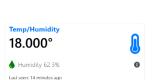

DAM 0%

INORTH

JF Min 10 %

DDS238-2 R0 Pulse Output

🔮 Max: 50 kwh / 37000 kwh

Last seen: 55 minutes ago

18.800°

Humidity 57%